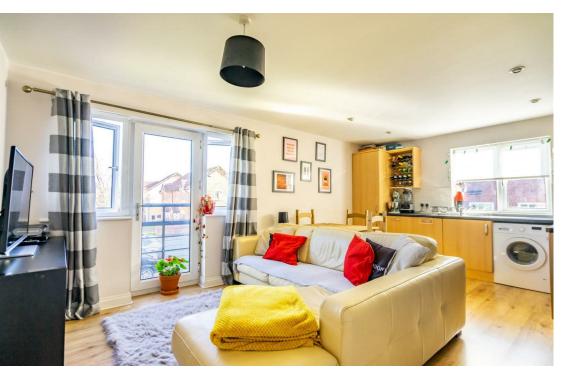

## Description

This spacious two bedroom apartment benefits from an impressive open plan lounge/diner and a fitted kitchen with built-in appliances. Placed not far from Huntington Road, the property offers easy access to the City centre and a simple route out towards the ring road.

The apartment is accessed via a communal hallway with a staircase leading to the first floor. The internal accommodation begins with a well proportioned entrance hallway. The heart of the home is the fabulous lounge/diner and fitted kitchen. Bathed in light, the fitted kitchen boasts a built-in oven, hob, fridge, freezer, dishwasher and washing machine. There are two good sized double bedrooms, and a house bathroom.