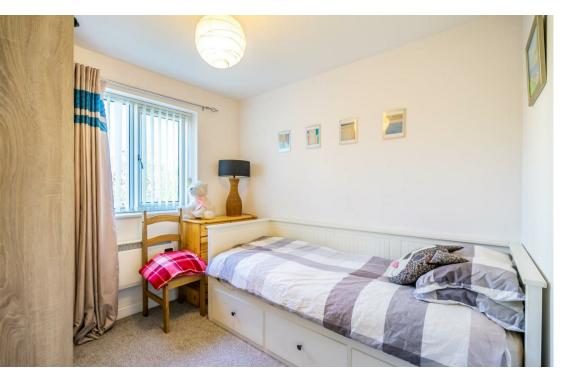

The apartment is accessed via a communal hallway with a staircase leading to the first floor. The internal accommodation begins with a well proportioned entrance hallway. The heart of the home is the fabulous lounge/diner and fitted kitchen. Bathed in light, the fitted kitchen boasts a built-in oven, hob, fridge, freezer, dishwasher and washing machine. There are two good sized double bedrooms, and a house bathroom.