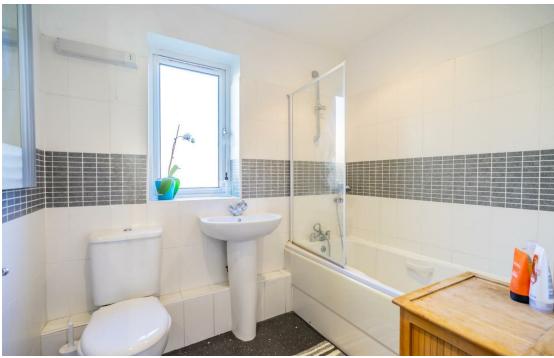

The apartment is accessed via a communal hallway with a staircase leading to the first floor. The internal accommodation begins with a well proportioned entrance hallway. The heart of the home is the fabulous lounge/diner and fitted kitchen. Bathed in light, the fitted kitchen boasts a built-in oven, hob, fridge, freezer, dishwasher and washing machine. There are two good sized double bedrooms, and a house bathroom.