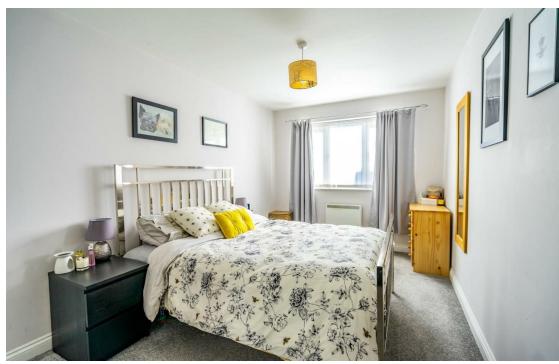

The apartment is accessed via a communal hallway with a staircase leading to the first floor. The internal accommodation begins with a well proportioned entrance hallway. The heart of the home is the fabulous lounge/diner and fitted kitchen. Bathed in light, the fitted kitchen boasts a built-in oven, hob, fridge, freezer, dishwasher and washing machine. There are two good sized double bedrooms, and a house bathroom.