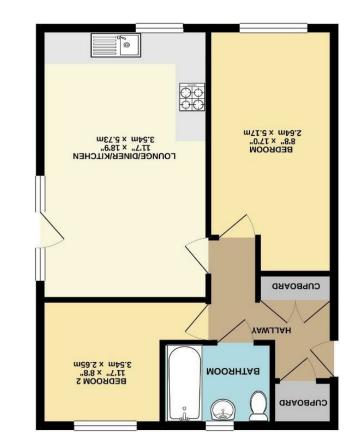

GROUND FLOOR 557 sq.ft. (51.8 sq.m.) approx.

TALEBOOK CONTRACTOR OF CONTRAC

Ashtons

or field of the property. The Property Misdescriptions Act (1991) we have prepared these sales particulars as a general guide to give a broad description of the property. They are not intended to constitute part of an offer of an offer or given as a guide to give a broad description of the property. They are given as a guide only and should not be contracted, and should not be contract. We have greated things have not feeld of the property. They are given as a guide only and should not be contracted, and stored as a guide only and should not be contracted and solution of the property. They are given as a guide only and should not be contracted of your solicitor prior to exchange of contracts.

## Description

This spacious two bedroom apartment benefits from an impressive open plan lounge/diner and a fitted kitchen with built-in appliances. Placed not far from Huntington Road, the property offers easy access to the City centre and a simple route out towards the ring road.

The apartment is accessed via a communal hallway with a staircase leading to the first floor. The internal accommodation begins with a well proportioned entrance hallway. The heart of the home is the fabulous lounge/diner and fitted kitchen. Bathed in light, the fitted kitchen boasts a built-in oven, hob, fridge, freezer, dishwasher and washing machine. There are two good sized double bedrooms, and a house bathroom.

Outside the development is an allocated parking space. The property really must be viewed to appreciate the accommodation on offer and also features double glazing throughout and electric heating.