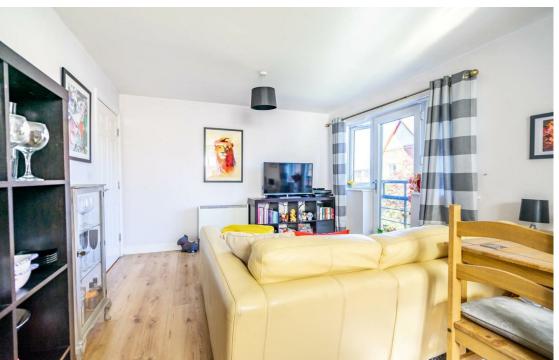

## Description

This spacious two bedroom apartment benefits from an impressive open plan lounge/diner and a fitted kitchen with built-in appliances. Placed not far from Huntington Road, the property offers easy access to the City centre and a simple route out towards the ring road.

The apartment is accessed via a communal hallway with a staircase leading to the first floor. The internal accommodation begins with a well proportioned entrance hallway. The heart of the home is the fabulous lounge/diner and fitted kitchen. Bathed in light, the fitted kitchen boasts a built-in oven, hob, fridge, freezer, dishwasher and washing machine. There are two good sized double bedrooms, and a house bathroom.