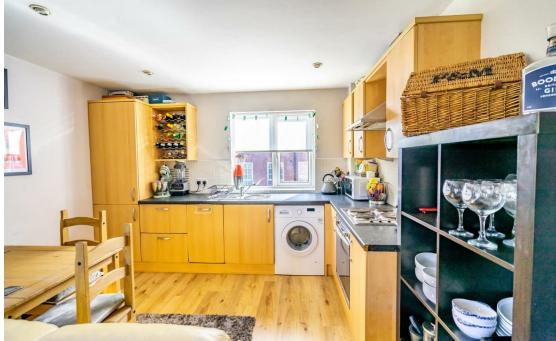

The apartment is accessed via a communal hallway with a staircase leading to the first floor. The internal accommodation begins with a well proportioned entrance hallway. The heart of the home is the fabulous lounge/diner and fitted kitchen. Bathed in light, the fitted kitchen boasts a built-in oven, hob, fridge, freezer, dishwasher and washing machine. There are two good sized double bedrooms, and a house bathroom.